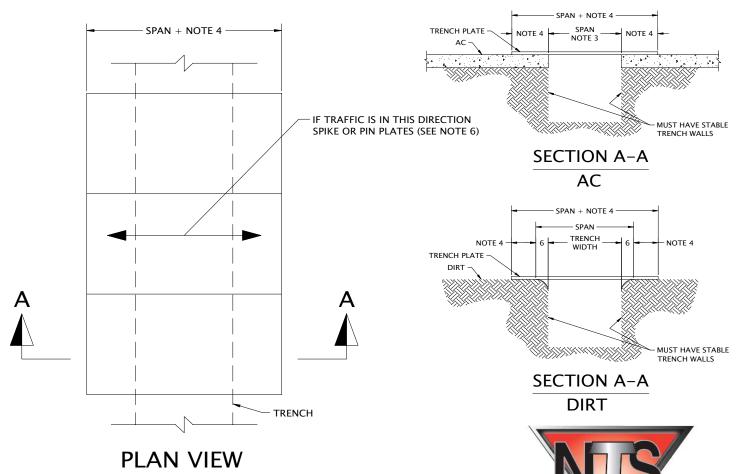

## NOTES:

- 1.) PLATES ARE ASTM A36 MIN. STEEL,  $F_v$  36 KSI.
- 2.) PLATES ARE DESIGNED FOR HS20-44 LOADING ONLY, AND SHALL NOT BE ACCESSED BY CONSTRUCTION EQUIP. EXCEEDING HS20-44 LOADING LIMITS.
- 3.) THE SPAN IS FROM ASPHALT EDGE TO ASPHALT EDGE OR TRENCH WIDTH + 12".
- 4.) EDGE OVERLAP SHALL BE OBTAINED ON ALL EDGES OF EXCAVATION, AS FOLLOW
   TRAFFIC SPEED LESS THAN 45 MPH: 18" MINIMUM
   TRAFFIC SPEED OVER 45 MPH: 24" MINIMUM
- 5.) CHART IS BASED ON STABLE OR SHORED TRENCH, AS CONFIRMED BY BY CONTRACTOR'S COMPETENT PERSON OR ENGINEER. ANY TRENCHES IN C SOILS MUST BE FULLY SHORED OR APPROVED BY PROFESSIONAL ENGINEER.
- 6.) IF TRAFFIC IS PERPENDICULAR TO TRENCH AND IF SPEED EXCEEDS 25 MPH.
  PLATES MUST BE SECURED BY CONTRACTOR, TO PREVENT MOVEMENT.
- 7.) USE COLD PATCH ASPHALT ALONG ALL EDGES OF STEEL PLATE TO ENSURE SMOOTH TRANSISTION FOR TRAFFIC.
- 8.) CONTRACTOR'S COMPETENT PERSON IS RESPONSIBLE FOR USE OF THIS TABULATED DATA WITHIN LIMITS, AND ENSURING SAFE CONDITIONS FOR TRAFFIC AT ALL TIMES